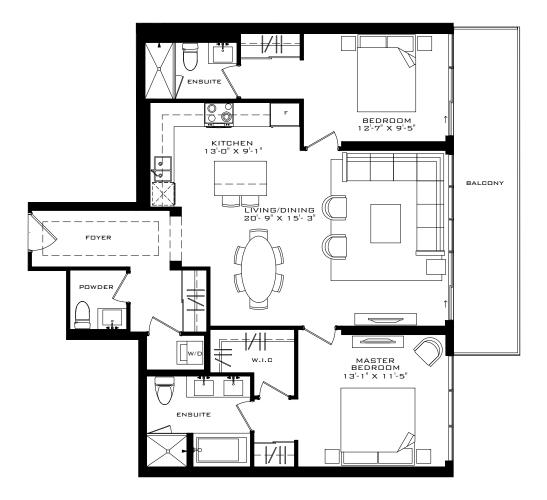

## **MURRAY**

SUITE 11 2 BEDROOM 1160 sq. ft.

Key Plan Floor 9

Dimensions, specifications, layouts (including but not limited to tile patterns), window sizes, mullions, fixture representation, appliance and fixture locations, and materials are approximate only, may vary, and are subject to changes without notice as provided in the Agreement of Purchase and Sale. Plans may be reversed. Wall thickness will vary with floor levels reducing room dimensions accordingly. Actual usable floor space may vary from the stated floor area. Measurements of rooms set forth on any floor plan are generally taken at the greatest points of each given room and center line of windows (as if the room were perfectly rectangular). Furniture is not included. Prices are subject to change without notice. E. &. O. E. Plans are not to scale. For more information on the method used for calculating floor area of any unit, reference should be made to Builder Bulletin NO. 22 published by Tarion.